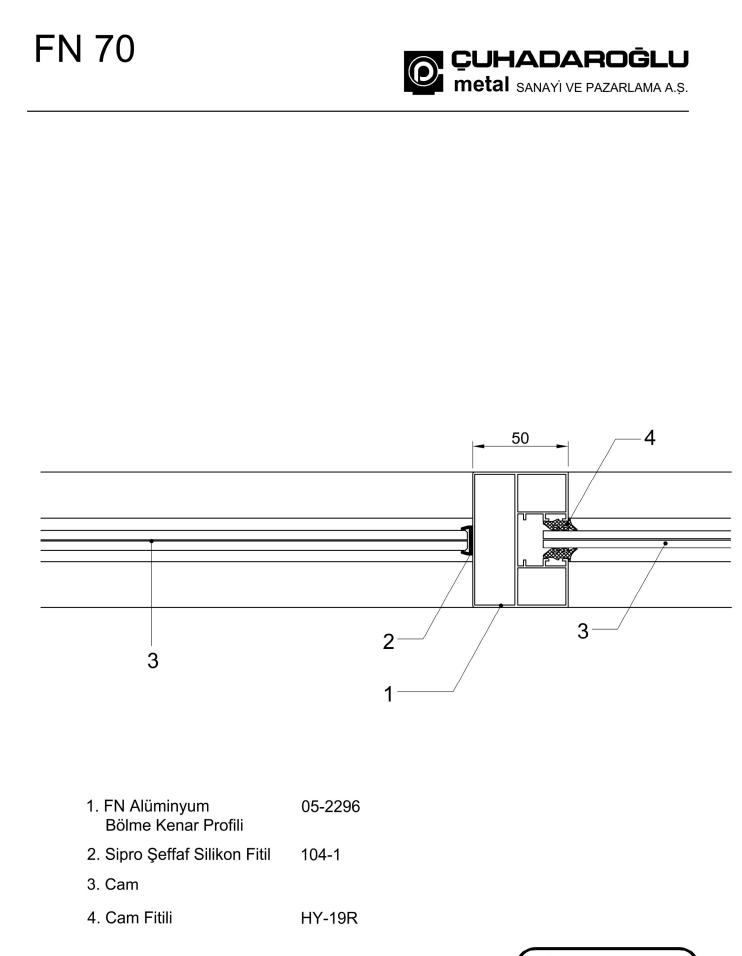

HY-19R CAM FİTİLİ (150 mt/koli)

40 D 08 BINI FITILI (300 mt/koli)

053110050

Galaxy Cam Kilidi Kol ve Karşılığı

TÜM HAKLARI ÇUHADAROĞLU METAL SAN. VE PAZ. A.Ş'YE AİTTİR.

KAPI ÜSTÜ CAM DETAYI

| 1. FN Alüminyum | 05-2294 |
|-----------------|---------|
| Bölme T Profili |         |

- 2. Cam
- 3. Cam Fitili HY-19R

TÜM HAKLARI ÇUHADAROĞLU METAL SAN. VE PAZ. A.Ş'YE AİTTİR.

T BİRLEŞİM PLAN DETAYI

- 1. FN Alüminyum 05-2295 Bölme L Profili
- 2. Cam
- 3. Cam Fitili HY-19R

| 1. FN Alüminyum     | 05-2296 |
|---------------------|---------|
| Bölme Kenar Profili |         |
| 2. Cam              |         |