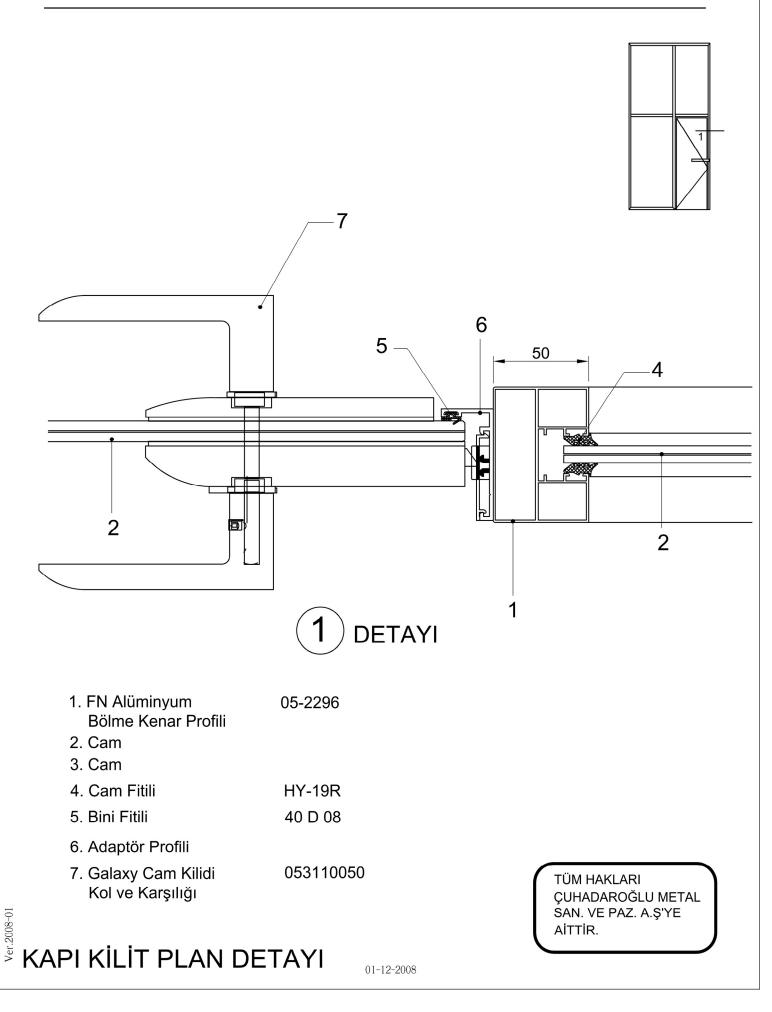

HY-19R CAM FİTİLİ (150 mt/koli)

40 D 08 BINI FITILI (300 mt/koli)

053110050

Galaxy Cam Kilidi Kol ve Karşılığı

TÜM HAKLARI ÇUHADAROĞLU METAL SAN. VE PAZ. A.Ş'YE AİTTİR.

KAPI ÜSTÜ CAM DETAYI

| 1. FN Alüminyum | 05-2294 |
|-----------------|---------|
| Bölme T Profili |         |

KAPI KİLİT PLAN DETAYI

Ver.2008-01