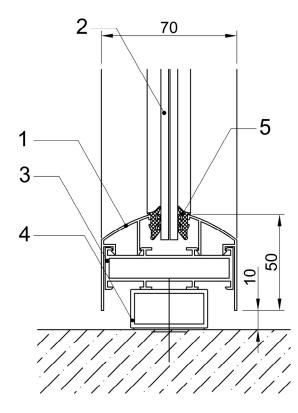

TÜM HAKLARI ÇUHADAROĞLU METAL SAN. VE PAZ. A.Ş'YE AİTTİR.

ALT BİTİŞ KESİT DETAYI

TÜM HAKLARI ÇUHADAROĞLU METAL SAN. VE PAZ. A.Ş'YE AİTTİR.

ÜST BİTİŞ KESİT DETAYI

- 1. FN Alüminyum 05-2302 Süpürgelik Profili Kapak
- 2. FN Alüminyum 05-2301 Süpürgelik Profili Kapakaltı