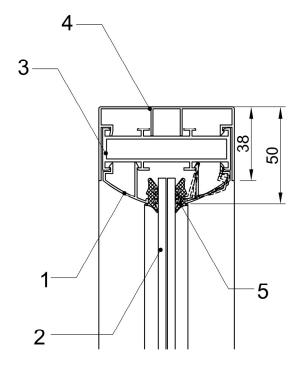

TÜM HAKLARI ÇUHADAROĞLU METAL SAN. VE PAZ. A.Ş'YE AİTTİR.

ÜST BİTİŞ KESİT DETAYI

- 1. FN Alüminyum05-2300Bölme Cam Çıtası Profili
- 2. Cam
- S. FN Alüminyum 05-2298 Bölme Gövde Profili
  Alüminyum Kutu 20x40x2mm
  Cam Fitili HY-19R

TÜM HAKLARI ÇUHADAROĞLU METAL SAN. VE PAZ. A.Ş'YE AİTTİR.

ALT BİTİŞ KESİT DETAYI

TÜM HAKLARI ÇUHADAROĞLU METAL SAN. VE PAZ. A.Ş'YE AİTTİR.

ÜST BİTİŞ KESİT DETAYI

- 1. FN Alüminyum 05-2302 Süpürgelik Profili Kapak
- 2. FN Alüminyum 05-2301 Süpürgelik Profili Kapakaltı