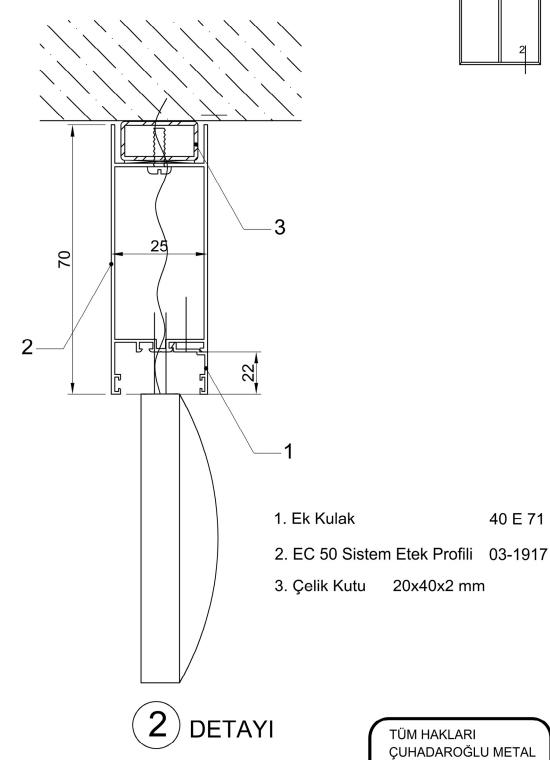

|         |
| 3. FN Alüminyum<br>Bölme Gövde Profili     | 05-2298 |
| 4. FN Alüminyum<br>Bölme Üst Kapak Profili | 05-2297 |
| 5. Cam Fitili                              | HY-19R  |

TÜM HAKLARI ÇUHADAROĞLU METAL SAN. VE PAZ. A.Ş'YE AİTTİR.

ÜST BİTİŞ KESİT DETAYI





- 1. FN Alüminyum05-2300Bölme Cam Çıtası Profili
- 2. Cam
- S. FN Alüminyum 05-2298 Bölme Gövde Profili
  Alüminyum Kutu 20x40x2mm
  Cam Fitili HY-19R

TÜM HAKLARI ÇUHADAROĞLU METAL SAN. VE PAZ. A.Ş'YE AİTTİR.

ALT BİTİŞ KESİT DETAYI





TÜM HAKLARI ÇUHADAROĞLU METAL SAN. VE PAZ. A.Ş'YE AİTTİR.

ÜST BİTİŞ KESİT DETAYI





- 1. FN Alüminyum 05-2302 Süpürgelik Profili Kapak
- 2. FN Alüminyum 05-2301 Süpürgelik Profili Kapakaltı

SÜPÜRGELİK KESİT DETAYI





ŚAN. VE PAZ. A.Ş'YE

AİTTİR.



SYS KESİT DETAYI





- 1. FN Alüminyum 05-2297 Bölme Üst Kapak Profili
- 2. FN Alüminyum 05-2298 Bölme Gövde Profili
- 3. Cam
- 4. Dorma Kapı Etek

TÜM HAKLARI ÇUHADAROĞLU METAL SAN. VE PAZ. A.Ş'YE AİTTİR.

KAPI KİLİT PLAN DETAYI

Ver.2008-01