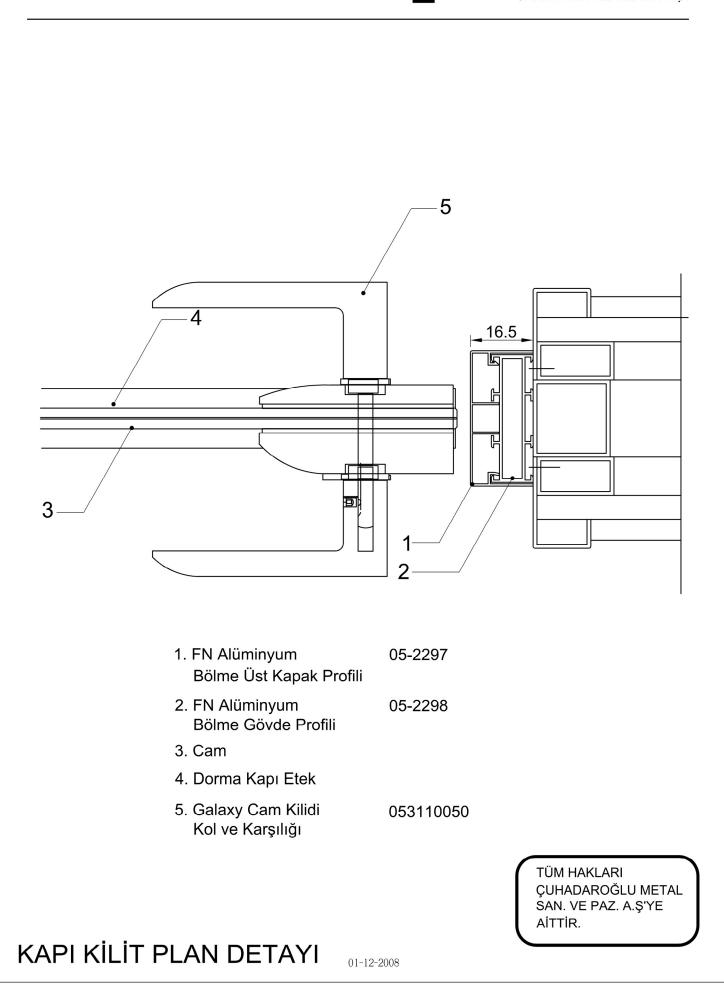

SÜPÜRGELİK KESİT DETAYI

ŚAN. VE PAZ. A.Ş'YE

AİTTİR.

SYS KESİT DETAYI

- 1. FN Alüminyum 05-2297 Bölme Üst Kapak Profili
- 2. FN Alüminyum 05-2298 Bölme Gövde Profili
- 3. Cam
- 4. Dorma Kapı Etek

TÜM HAKLARI ÇUHADAROĞLU METAL SAN. VE PAZ. A.Ş'YE AİTTİR.

KAPI KİLİT PLAN DETAYI

Ver.2008-01