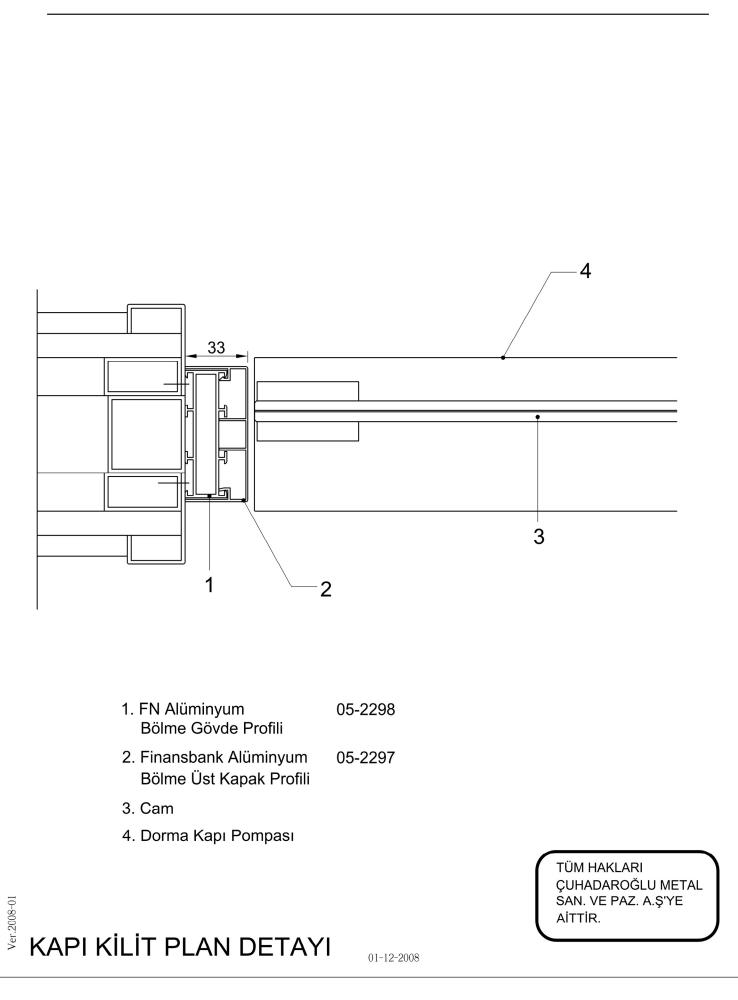

HY-19R CAM FİTİLİ (150 mt/koli)



40 D 08 BINI FITILI (300 mt/koli)



053110050

Galaxy Cam Kilidi Kol ve Karşılığı











TÜM HAKLARI ÇUHADAROĞLU METAL SAN. VE PAZ. A.Ş'YE AİTTİR.

KAPI ÜSTÜ CAM DETAYI





| 1. FN Alüminyum | 05-2294 |
|-----------------|---------|
| Bölme T Profili |         |

- 2. Cam
- 3. Cam Fitili HY-19R

TÜM HAKLARI ÇUHADAROĞLU METAL SAN. VE PAZ. A.Ş'YE AİTTİR.

T BİRLEŞİM PLAN DETAYI





- 1. FN Alüminyum 05-2295 Bölme L Profili
- 2. Cam
- 3. Cam Fitili HY-19R







| 1. FN Alüminyum     | 05-2296 |
|---------------------|---------|
| Bölme Kenar Profili |         |
| 2. Cam              |         |

3. Cam Fitili HY-19R

KENAR BİTİŞ PLAN DETAYI





- 1. FN Alüminyum 05-2296 Bölme Kenar Profili
- 2. Cam
- 3. Alçıpan (Metraj Haricidir)
- 4. Cam Fitili HY-19R







| 1. FNAlüminyum<br>Bölme Cam Çıtası Profili | 05-2299 |
|--------------------------------------------|---------|