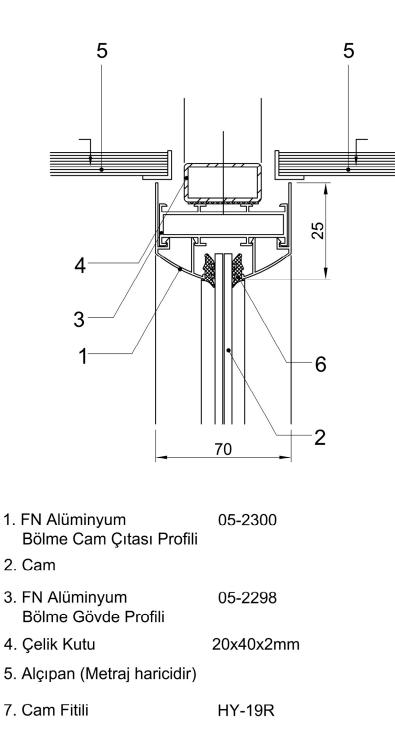

TÜM HAKLARI ÇUHADAROĞLU METAL SAN. VE PAZ. A.Ş'YE AİTTİR.

ÜST BİTİŞ KESİT DETAYI

- 1. FN Alüminyum05-2300Bölme Cam Çıtası Profili
- 2. Cam
- S. FN Alüminyum 05-2298 Bölme Gövde Profili
  Alüminyum Kutu 20x40x2mm
  Cam Fitili HY-19R