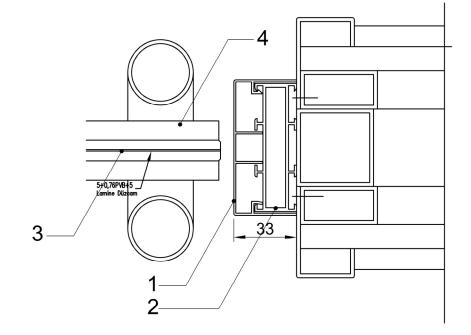

SÜPÜRGELİK KESİT DETAYI

ŚAN. VE PAZ. A.Ş'YE

AİTTİR.

SYS KESİT DETAYI

- 1. FN Alüminyum 05-2297 Bölme Üst Kapak Profili
- 2. FN Alüminyum 05-2298 Bölme Gövde Profili
- 3. Cam
- 4. Dorma Kapı Etek

TÜM HAKLARI ÇUHADAROĞLU METAL SAN. VE PAZ. A.Ş'YE AİTTİR.