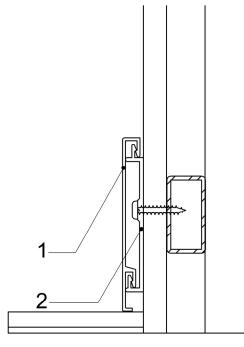

traj Haricidir)
- 4. Cam Fitili HY-19R







| 1. FNAlüminyum<br>Bölme Cam Çıtası Profili | 05-2299 |
|--------------------------------------------|---------|
| 2. Cam                                     |         |
| 3. FN Alüminyum<br>Bölme Gövde Profili     | 05-2298 |
| 4. FN Alüminyum<br>Bölme Üst Kapak Profili | 05-2297 |
| 5. Cam Fitili                              | HY-19R  |

TÜM HAKLARI ÇUHADAROĞLU METAL SAN. VE PAZ. A.Ş'YE AİTTİR.

ÜST BİTİŞ KESİT DETAYI





- 1. FN Alüminyum05-2300Bölme Cam Çıtası Profili
- 2. Cam
- S. FN Alüminyum 05-2298 Bölme Gövde Profili
  Alüminyum Kutu 20x40x2mm
  Cam Fitili HY-19R

TÜM HAKLARI ÇUHADAROĞLU METAL SAN. VE PAZ. A.Ş'YE AİTTİR.

ALT BİTİŞ KESİT DETAYI





TÜM HAKLARI ÇUHADAROĞLU METAL SAN. VE PAZ. A.Ş'YE AİTTİR.

ÜST BİTİŞ KESİT DETAYI





- 1. FN Alüminyum 05-2302 Süpürgelik Profili Kapak
- 2. FN Alüminyum 05-2301 Süpürgelik Profili Kapakaltı

SÜPÜRGELİK KESİT DETAYI





ŚAN. VE PAZ. A.Ş'YE

AİTTİR.



SYS KESİT DETAYI





- 1. FN Alüminyum 05-2297 Bölme Üst Kapak Profili
- 2. FN Alüminyum 05-2298 Bölme Gövde Profili
- 3. Cam
- 4. Dorma Kapı Etek

TÜM HAKLARI ÇUHADAROĞLU METAL SAN. VE PAZ. A.Ş'YE AİTTİR.

KAPI KİLİT PLAN DETAYI

Ver.2008-01