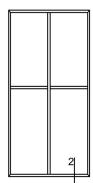

------------|---------|
| 2. Cam                                     |         |
| 3. FN Alüminyum<br>Bölme Gövde Profili     | 05-2298 |
| 4. FN Alüminyum<br>Bölme Üst Kapak Profili | 05-2297 |
| 5. Cam Fitili                              | HY-19R  |

TÜM HAKLARI ÇUHADAROĞLU METAL SAN. VE PAZ. A.Ş'YE AİTTİR.

ÜST BİTİŞ KESİT DETAYI





- 1. FN Alüminyum05-2300Bölme Cam Çıtası Profili
- 2. Cam
- S. FN Alüminyum 05-2298 Bölme Gövde Profili
  Alüminyum Kutu 20x40x2mm
  Cam Fitili HY-19R

TÜM HAKLARI ÇUHADAROĞLU METAL SAN. VE PAZ. A.Ş'YE AİTTİR.

ALT BİTİŞ KESİT DETAYI





TÜM HAKLARI ÇUHADAROĞLU METAL SAN. VE PAZ. A.Ş'YE AİTTİR.

ÜST BİTİŞ KESİT DETAYI





- 1. FN Alüminyum 05-2302 Süpürgelik Profili Kapak
- 2. FN Alüminyum 05-2301 Süpürgelik Profili Kapakaltı

SÜPÜRGELİK KESİT DETAYI





ŚAN. VE PAZ. A.Ş'YE

AİTTİR.



SYS KESİT DETAYI





- 1. FN Alüminyum 05-2297 Bölme Üst Kapak Profili
- 2. FN Alüminyum 05-2298 Bölme Gövde Profili
- 3. Cam
- 4. Dorma Kapı Etek

TÜM HAKLARI ÇUHADAROĞLU METAL SAN. VE PAZ. A.Ş'YE AİTTİR.

KAPI KİLİT PLAN DETAYI

Ver.2008-01