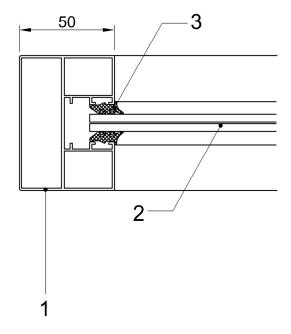

3. Cam Fitili HY-19R

KENAR BİTİŞ PLAN DETAYI

- 1. FN Alüminyum 05-2296 Bölme Kenar Profili
- 2. Cam
- 3. Alçıpan (Metraj Haricidir)
- 4. Cam Fitili HY-19R

| 1. FNAlüminyum<br>Bölme Cam Çıtası Profili | 05-2299 |
|--------------------------------------------|---------|
| 2. Cam                                     |         |
| 3. FN Alüminyum<br>Bölme Gövde Profili     | 05-2298 |
| 4. FN Alüminyum<br>Bölme Üst Kapak Profili | 05-2297 |
| 5. Cam Fitili                              | HY-19R  |