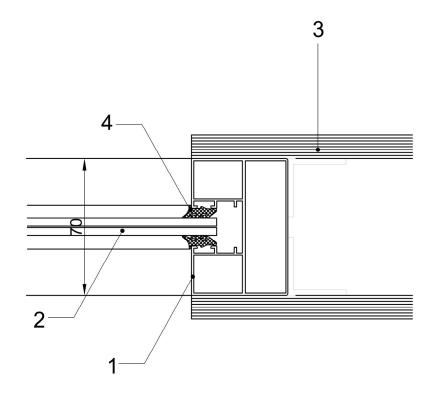

3. Cam Fitili HY-19R

KENAR BİTİŞ PLAN DETAYI

- 1. FN Alüminyum 05-2296 Bölme Kenar Profili
- 2. Cam
- 3. Alçıpan (Metraj Haricidir)
- 4. Cam Fitili HY-19R

| 1. FNAlüminyum<br>Bölme Cam Çıtası Profili | 05-2299 |
|--------------------------------------------|---------|
| 2. Cam                                     |         |
| 3. FN Alüminyum<br>Bölme Gövde Profili     | 05-2298 |
| 4. FN Alüminyum<br>Bölme Üst Kapak Profili | 05-2297 |
| 5. Cam Fitili                              | HY-19R  |